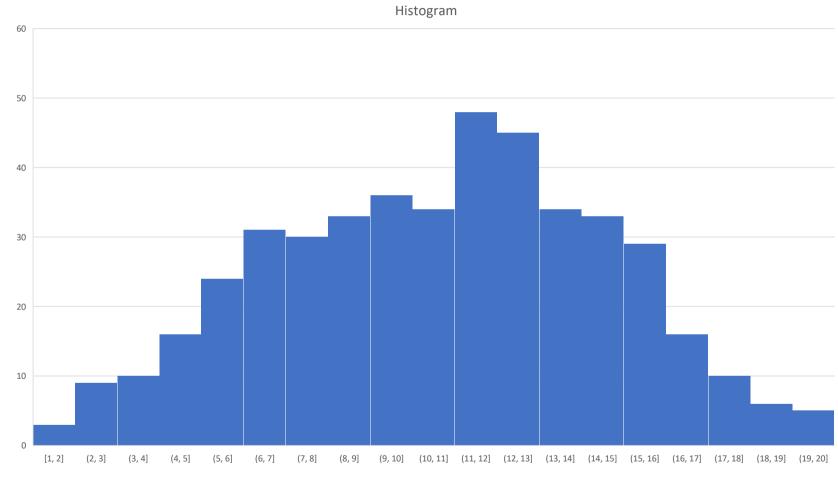

## COMP3331/9331

Mid-Term Exam Statistics

Term 3, 2021

- # of students who sat for the exam: 452
- Maximum possible mark: 20 marks
- Maximum mark: 19.5
- 75% percentile (75% of students scored less than): 13.3
- 50% percentile (median, 50% of students scored less than): 10.7
- 25% percentile (25% of students scored less than): 7.4
- Minimum mark: 0.7
- Average: 10.43
- Standard deviation: 3.92

# of students

Marks